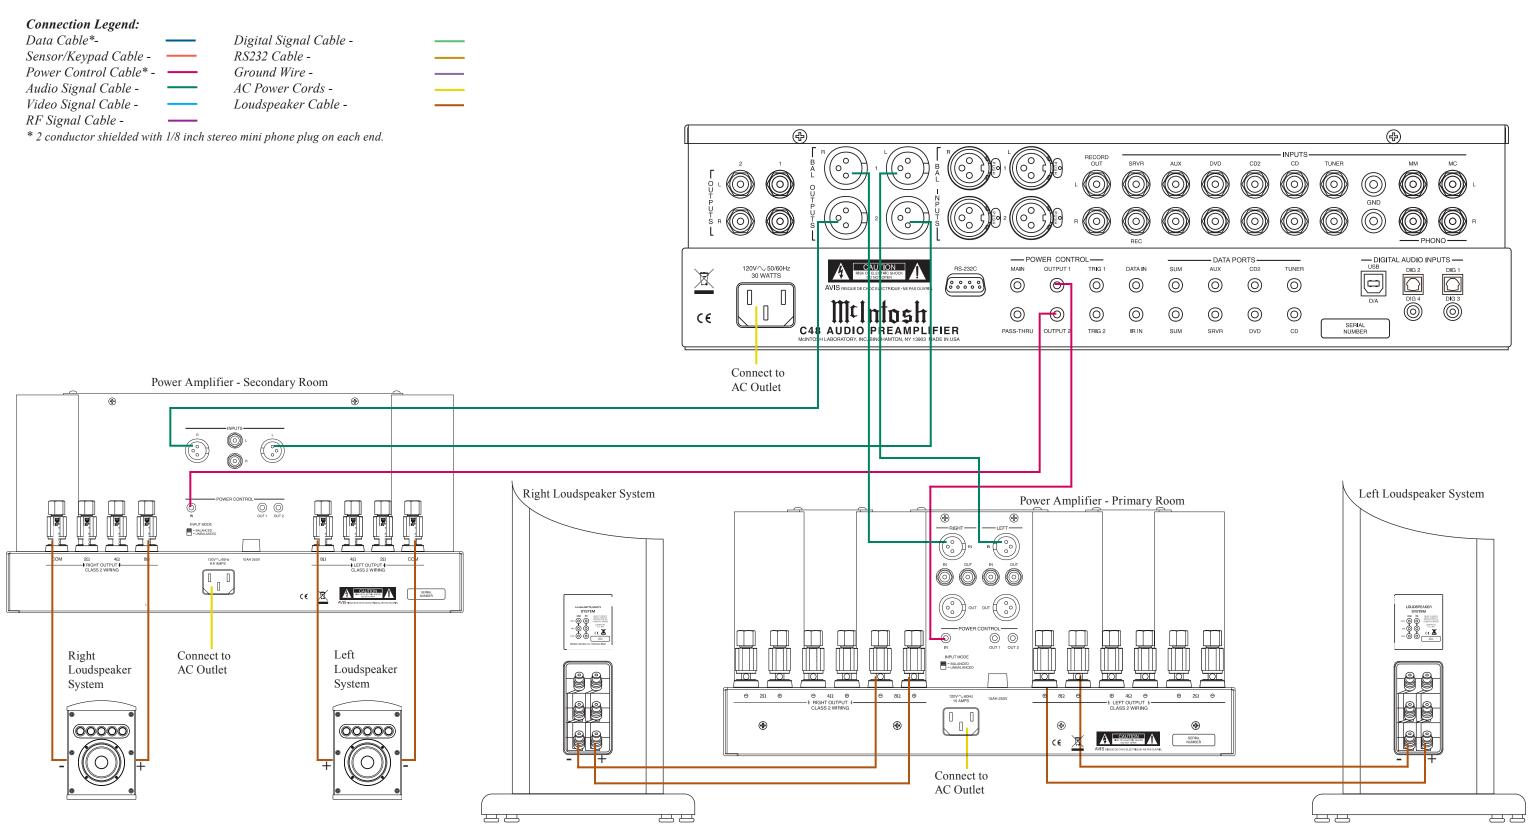

Note: Refer to the C48 Owner's Manual page 9 for additional connection information. Turntable with Moving Coil Cartridge Connection Legend: Data Cable\*-Digital Signal Cable -RS232 Cable -Sensor/Keypad Cable -Power Control Cable\* -Ground Wire -Audio Signal Cable -AC Power Cords -Video Signal Cable -Loudspeaker Cable -RF Signal Cable -\* 2 conductor shielded with 1/8 inch stereo mini phone plug on each end. Music Server CAUTION RISK OF ELECTRIC SHOCK DO NOT OPEN (:...) 0 SERIAL NUMBER X 4 Connect to AC Outlet AM/FM Tuner RAA2 AM ANT DIG 1 X D/A 0 0 0 **O** 0 0 0 **O** MtIntosh
C48 AUDIO PREAMPLIFIER SRVR O IR IN 0  $\bigcirc$ 0  $\odot$ 0 0 C€ Connect to ce 🗵 AC Outlet SERIAL NUMBER Connect to AC Outlet Computer SACD/CD Player DIGITAL AUDIO OUTPUTS DIGITAL AUDIO INPUTS Sensor Connect to AC Outlet 0 IR DATA CONTROL OUT IN 0 SERIAL NUMBER 0000 0

Note: Refer to the C48 Owner's Manual page 9 for additional connection information.