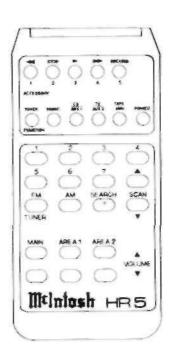

### REMOTE CONTROL OPERATIONS

- Selects from 5 inputs -Tuner. Phono, Compact Disc (Aux 1), TV (Aux 2), and Tape Monitor
- Separate Volume Controls for 3 Listening Areas -Main Area, Area 1, and Area 2
- Controls for FM/AM Tuning and Station Selection -Selects from Seven FM Preset Stations or Seven AM Preset Stations, Tuning Scan Up, Tuning Scan Down, and Tuning Search
- · Accessory Control Selects From 5 User Defined Functions or Tape Recorder Remote Control **Functions**
- Power On/Off

Delivery: about mid-summer

Hand Held Remote Controller