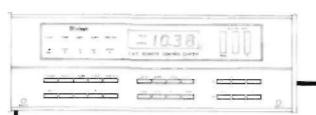

## **CONTROL CENTER OPERATIONS**

- Illuminated Indicators for each of 5 Inputs -Tuner, Phono, CD/Aux, TV/Aux, Tape Mon.
- Illuminated Indicators for each of 5 Accessory Functions -

ACC1, ACC2, ACC3, ACC4, ACC5

- Illuminated Indicators for each Volume Level Selected in Each of the Three Listening Areas
- Pushbuttons Select from 5 Inputs -
- Control Functions -

ACC1. ACC2, ACC3, ACC4, ACC5

- · Separate Volume Controls for each of Three Listening Areas -
  - Main Area, Area 1, Area 2
- Power On/Off
- Digital Clock and Timer Controls -Clock Set, Sleep Set, Start Set. Stop Set, Timer On/Off

Tuner, Phono, CD/Aux, TV/Aux, Tape Mon.

Pushbuttons Select from 5 User Defined Accessory Control or Tape Recorder -