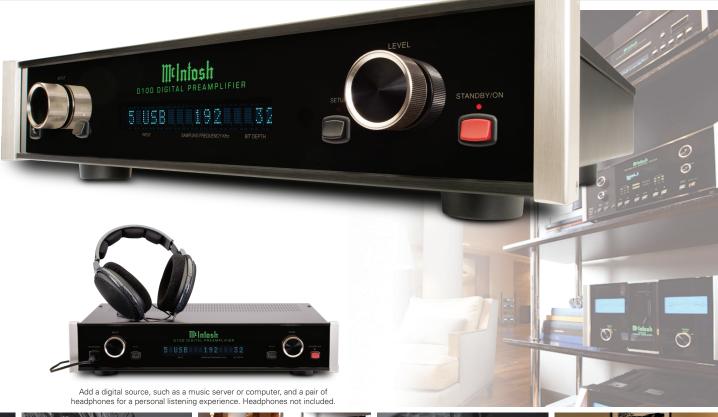

digital preamplifier

- The D100 is a remote controlled digital stereo preamplifier with five digital inputs and both variable and fixed volume audio output. It is a simple solution to add digital music to your existing McIntosh system.
- Simply add an amplifier, a pair of speakers and your favorite digital sources to enjoy your music collection through a D100 based stereo system.
- Advanced Quad Balanced, Digital-to-Analog circuitry is capable of handling the finest commercial recordings, assuring the best sound from your valuable music collection.
- D100's powerful built-in headphone amplifier will elevate the sound of your headphones to deliver the ultimate personal listening experience.

Digital music with the classic McIntosh sound