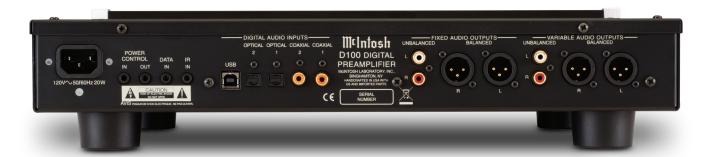

digital preamplifier

- The D100 is a remote controlled digital stereo preamplifier with five digital inputs and both variable and fixed volume audio output. It is a simple solution to add digital music to your existing McIntosh system.
- Simply add an amplifier, a pair of speakers and your favorite digital sources to enjoy your music collection through a D100 based stereo system.
- Advanced Quad Balanced, Digital-to-Analog circuitry is capable of handling the finest commercial recordings, assuring the best sound from your valuable music collection.
- D100's powerful built-in headphone amplifier will elevate the sound of your headphones to deliver the ultimate personal listening experience.