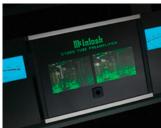

digital preamplifier

- The D100 is a remote controlled digital stereo preamplifier with five digital inputs and both variable and fixed volume audio output. It is a simple solution to add digital music to your existing McIntosh system.
- The D100 is also flexible enough to be used a headphone amplifier. Just connect your digital sources and a pair of headphones for a personal listening experience.
- Advanced Quad Balanced, Digital-to-Analog circuitry is capable of handling the finest commercial recordings, assuring the best sound from your valuable music collection.
- D100's powerful built-in headphone amplifier will elevate the sound of your headphones to deliver the ultimate personal listening experience.

# digital preamplifier