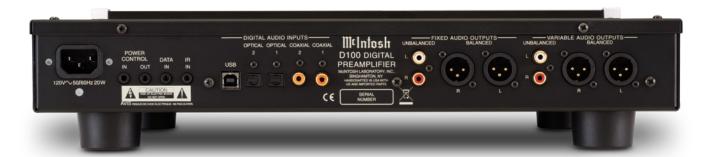

digital preamplifier

- The D100 is a remote controlled digital stereo preamplifier with five digital inputs and both variable and fixed volume audio output. It is a simple solution to add digital music to your existing McIntosh system.
- The D100 is also flexible enough to be used a headphone amplifier. Just connect your digital sources and a pair of headphones for a personal listening experience.
- Advanced Quad Balanced, Digital-to-Analog circuitry is capable of handling the finest commercial recordings, assuring the best sound from your valuable music collection.
- D100's powerful built-in headphone amplifier will elevate the sound of your headphones to deliver the ultimate personal listening experience.

# digital preamplifier