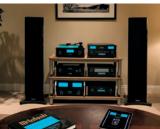

digital preamplifier

- The D100 is a remote controlled digital stereo preamplifier with five digital inputs and both variable and fixed volume audio output. It is a simple solution to add digital music to your existing McIntosh system.
- The D100 is also flexible enough to be used a headphone amplifier. Just connect your digital sources and a pair of headphones for a personal listening experience.
- Advanced Quad Balanced, Digital-to-Analog circuitry is capable of handling the finest commercial recordings, assuring the best sound from your valuable music collection.
- D100's powerful built-in headphone amplifier will elevate the sound of your headphones to deliver the ultimate personal listening experience.

Digital Music with the Classic McIntosh Sound