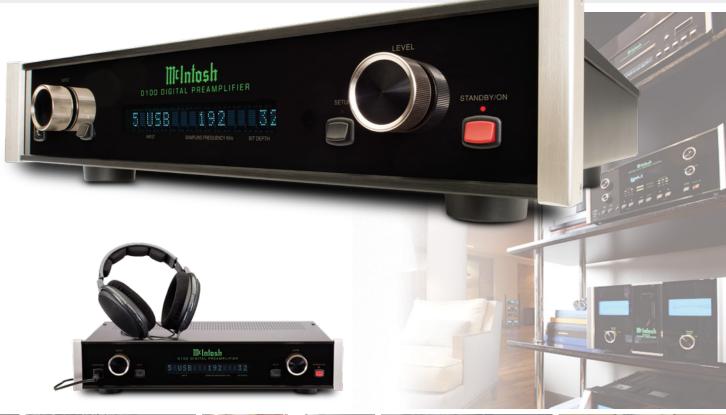

digital preamplifier

- The D100 is a remote controlled digital stereo preamplifier with five digital inputs and both variable and fixed volume audio output. It is a simple solution to add digital music to your existing McIntosh system.
- The D100 is also flexible enough to be used a headphone amplifier. Just connect your digital sources and a pair of headphones for a personal listening experience.
- Advanced Quad Balanced, Digital-to-Analog circuitry is capable of handling the finest commercial recordings, assuring the best sound from your valuable music collection.
- D100's powerful built-in headphone amplifier will elevate the sound of your headphones to deliver the ultimate personal listening experience.

Digital Music with the Classic McIntosh Sound