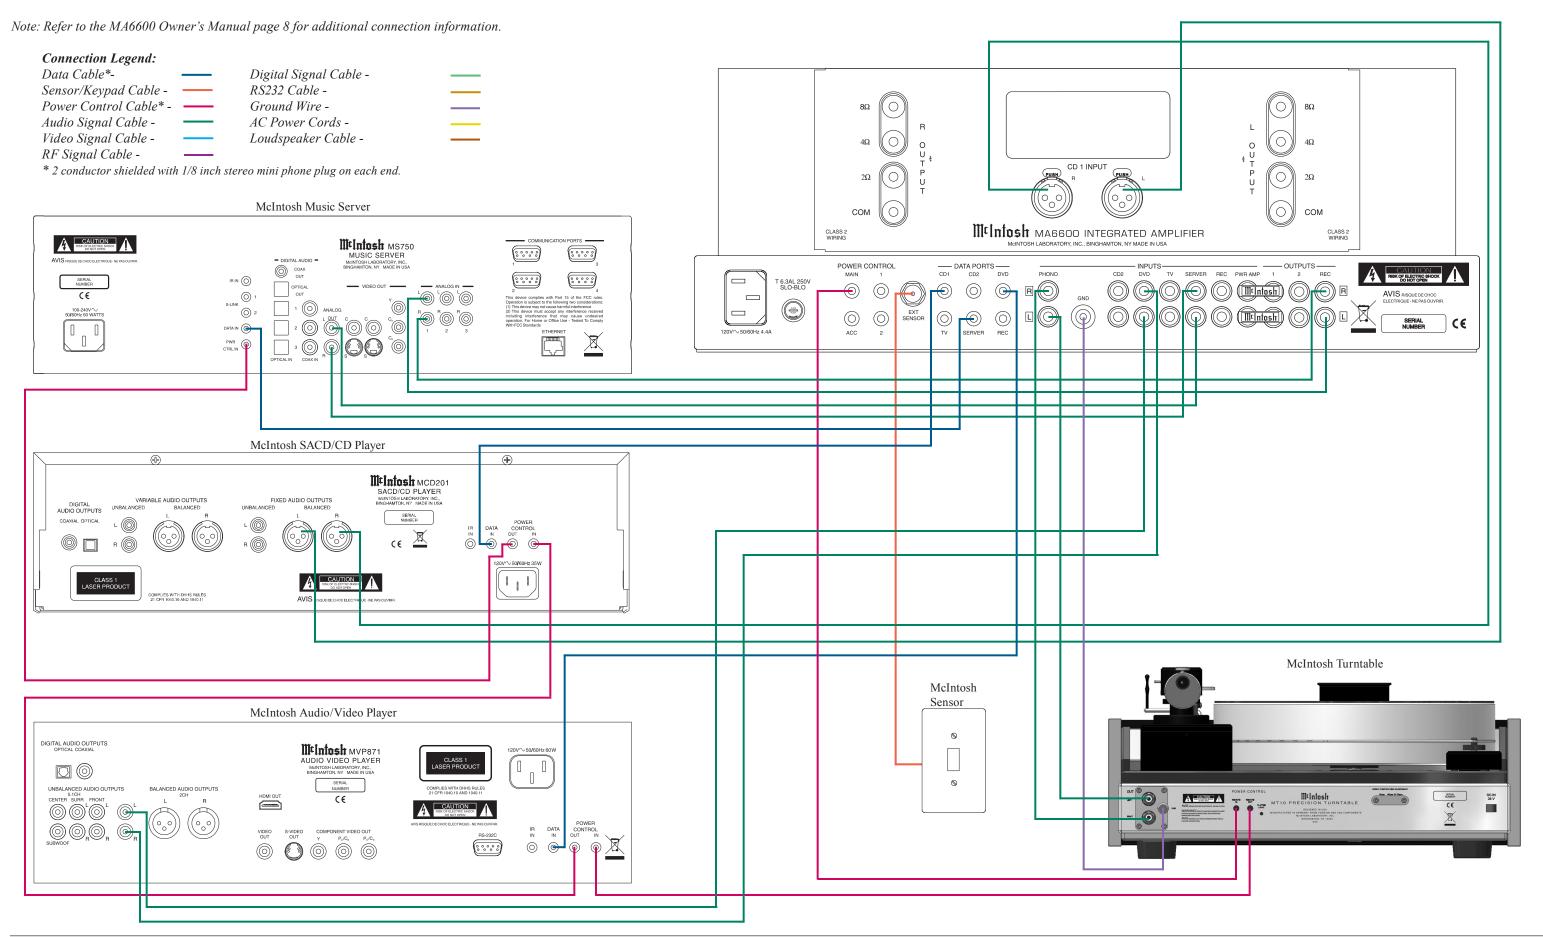

Note: Refer to the MA6600 Owner's Manual page 9 for additional connection information. McIntosh Power Amplifier - Secondary Room (Partial View) Connection Legend: Digital Signal Cable -Data Cable\*-Sensor/Keypad Cable -RS232 Cable -Power Control Cable\* -Ground Wire riagini 3iii Rampototua olgua ก่ะอไกไว∭ язияочотил оюил Audio Signal Cable -AC Power Cords -Video Signal Cable -Loudspeaker Cable -RF Signal Cable -\* 2 conductor shielded with 1/8 inch stereo mini phone plug on each end. 81 41 21 COM 0000 00000 Connect to AC Outlet 00000 00000 Mointosh Mulntosh CD 1 INPUT MtIntosh MAGGOO INTEGRATED AMPLIFIER RISK OF ELECTRIC SHOCK DO NOT OPEN Connect to AC Outlet C€ 120V ∼ 50/60Hz 4.4A