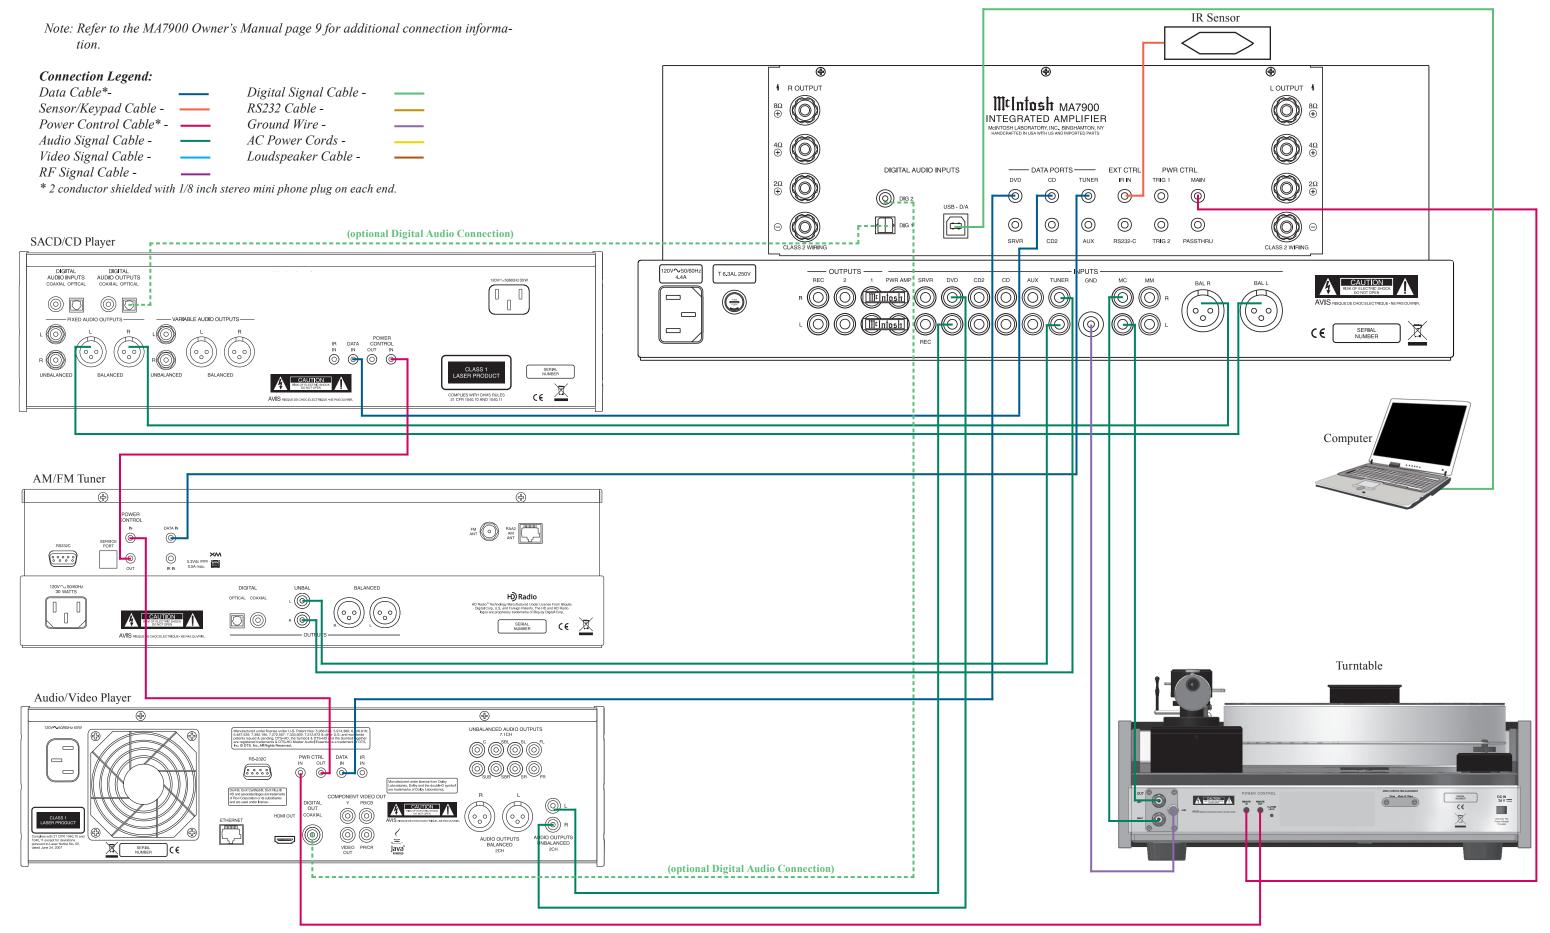

Note: Refer to the MA7900 Owner's Manual pages 9 and 10 for additional connection Power Amplifier - Secondary Room information. Connection Legend: Data Cable\*-Digital Signal Cable -RS232 Cable -Sensor/Keypad Cable -Power Control Cable\* -Ground Wire -Audio Signal Cable -AC Power Cords -Video Signal Cable -Loudspeaker Cable -Right Loudspeaker - Secondary Room Left Loudspeaker - Secondary Room RF Signal Cable -\* 2 conductor shielded with 1/8 inch stereo mini phone plug on each end. AVIS appropriate and appropria Connect to POWER CONTROL IN OUT O O AC Outlet Right Loudspeaker Left Loudspeaker R OUTPUT LOUTPUT \$ MtIntosh MA7900 INTEGRATED AMPLIFIER 8Ω ⊕ 60 €60 €60 €60 €60 €60 €60 €60 €60 €60 €60 €60 €60 €60 €60 €60 €60 €60 €60 €60 €60 €60 €60 €60 €60 €60 €60 €60 €60 €60 €60 €60 €60 €60 €60 €60 €60 €60 €60 €60 €60 €60 €60 €60 €60 €60 €60 €60 €60 €60 €60 €60 €60 €60 €60 €60 €60 €60 €60 €60 €60 €60 €60 €60 €60 €60 €60 €60 €60 €60 €60 €60 €60 €60 €60 €60 €60 €60 €60 €60 €60 €60 €60 €60 €60 €60 €60 €60 €60 €60 €60 €60 €60 €60 €60 €60 €60 €60 €60 €60 €60 €60 €60 €60 €60 €60 €60 €60 €60 €60 €60 €60 €60 €60 €60 €60 €60 €60 €60 €60 €60 €60 €60 €60 €60 €60 €60 €60 €60 €60 €60 €60 €60 €60 €60 €60 €60 €60 €60 €60 €60 €60 €60 €60 €60 €60 €60 €60 €60 €60 €60 €60 €60 €60 €60 €60 €60 €</l> DIGITAL AUDIO INPUTS  $\bigcirc$  $\odot$ (i) DIG 2 0 0 CLASS 2 WIRING  $\odot$ 0 0 20V~50/60 4.4A T 6.3AL 250V Connect to  $\left( \begin{array}{c} \circ \\ \circ \end{array} \right)$  $((\circ,\circ)$ AC Outlet SERIAL NUMBER