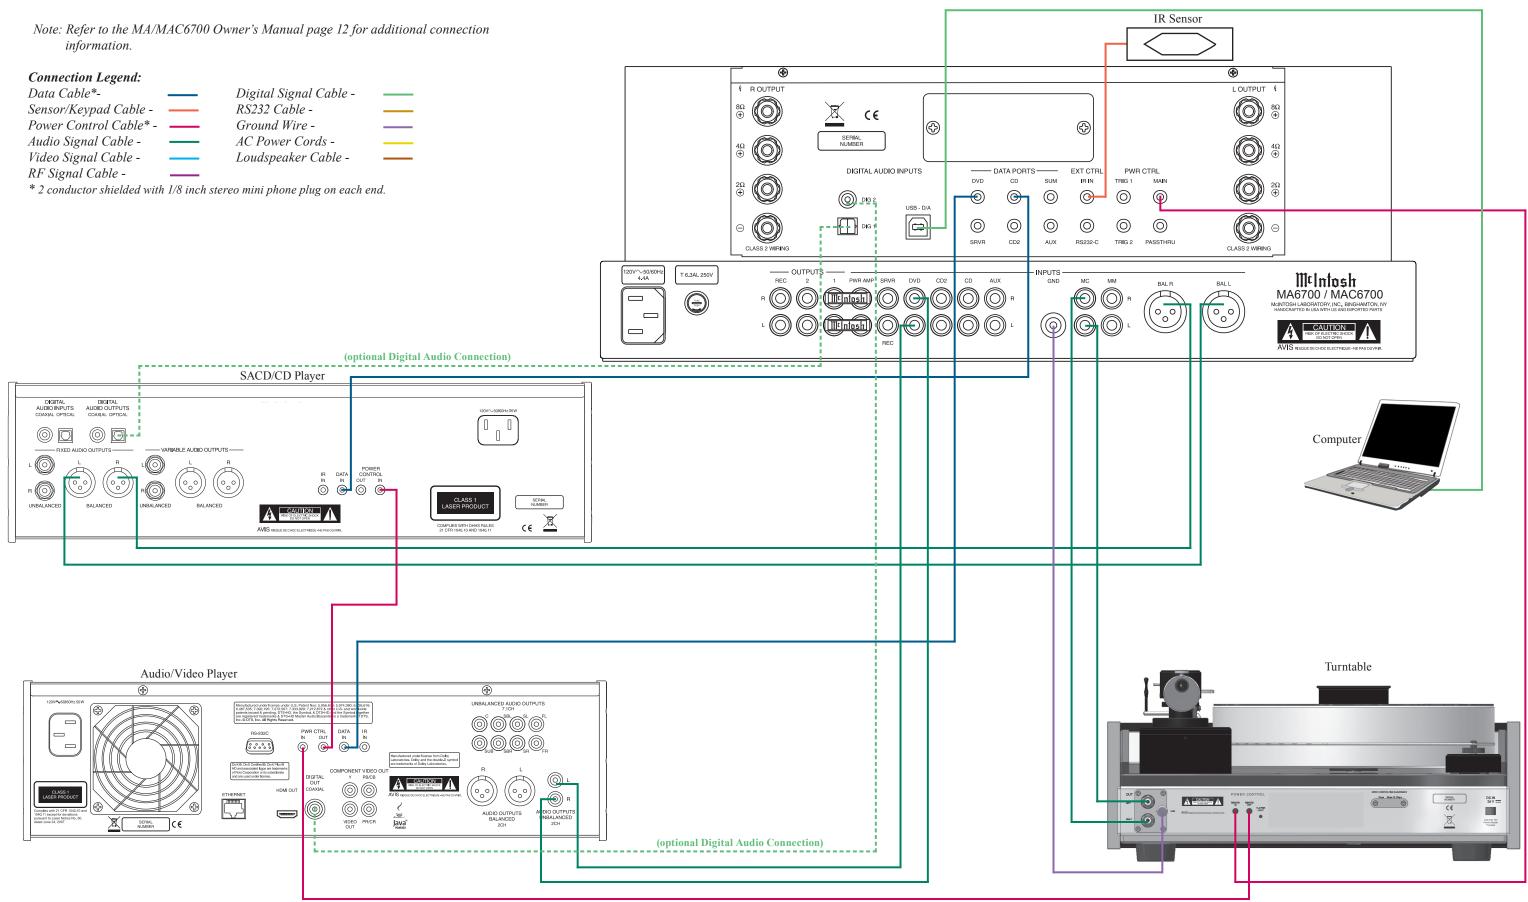

Note: Refer to the MA/MAC6700 Owner's Manual pages 12 and 13 for additional Power Amplifier - Secondary Room connection information. Connection Legend: Data Cable\*-Digital Signal Cable -RS232 Cable -Sensor/Keypad Cable -Ground Wire -Power Control Cable\* -Audio Signal Cable -AC Power Cords -Video Signal Cable -Loudspeaker Cable -Right Loudspeaker - Secondary Room Left Loudspeaker - Secondary Room RF Signal Cable -\* 2 conductor shielded with 1/8 inch stereo mini phone plug on each end. AVIS appropriate and appropria Connect to POWER CONTROL IN OUT O O AC Outlet \_ 6 ++ Right Loudspeaker Left Loudspeaker ₹ R OUTPUT LOUTPUT 4 8Ω ⊕ **©** 8Ω ⊕ X C€ ⟨₽⟩ SERIAL NUMBER DIGITAL AUDIO INPUTS ② 2Ω ⊕ SUM 0  $\bigcirc$  $\odot$ (i) DIG 2 0 0 CLASS 2 WIRING  $\odot$ 0 0 RS232-C T 6.3AL 250V 0V∕∿50/60 4.4A MtIntosh MA6700 / MAC6700  $\bigcirc\bigcirc$ Connect to  $\left( \circ \right)$  $((\circ,\circ)$ AC Outlet