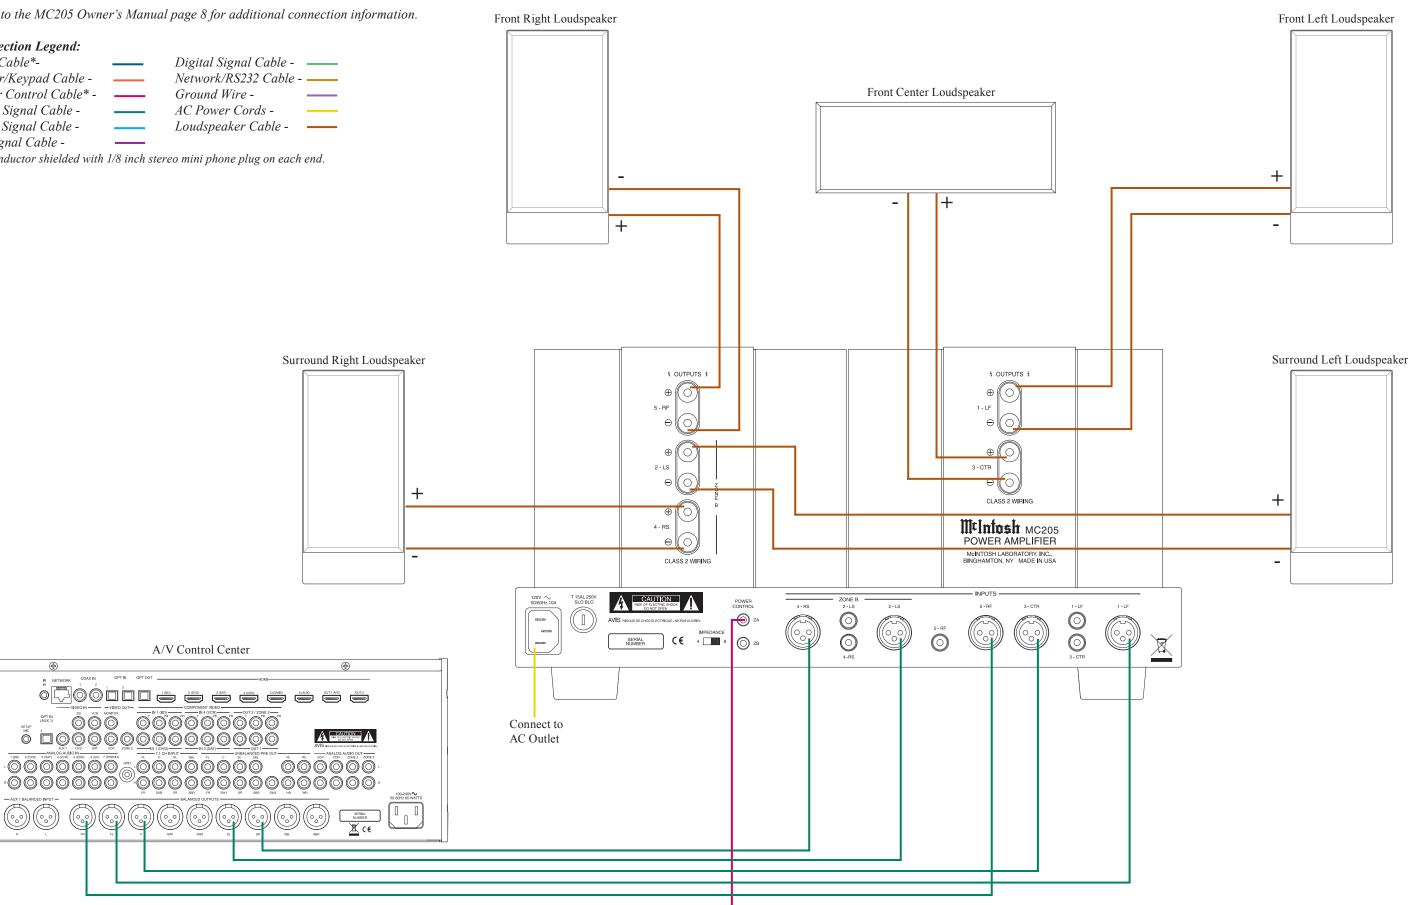

Note: Refer to the MC205 Owner's Manual page 8 for additional connection information.

- Power Control Cable\* -Ground Wire -Audio Signal Cable -AC Power Cords -
- Video Signal Cable -
- RF Signal Cable -