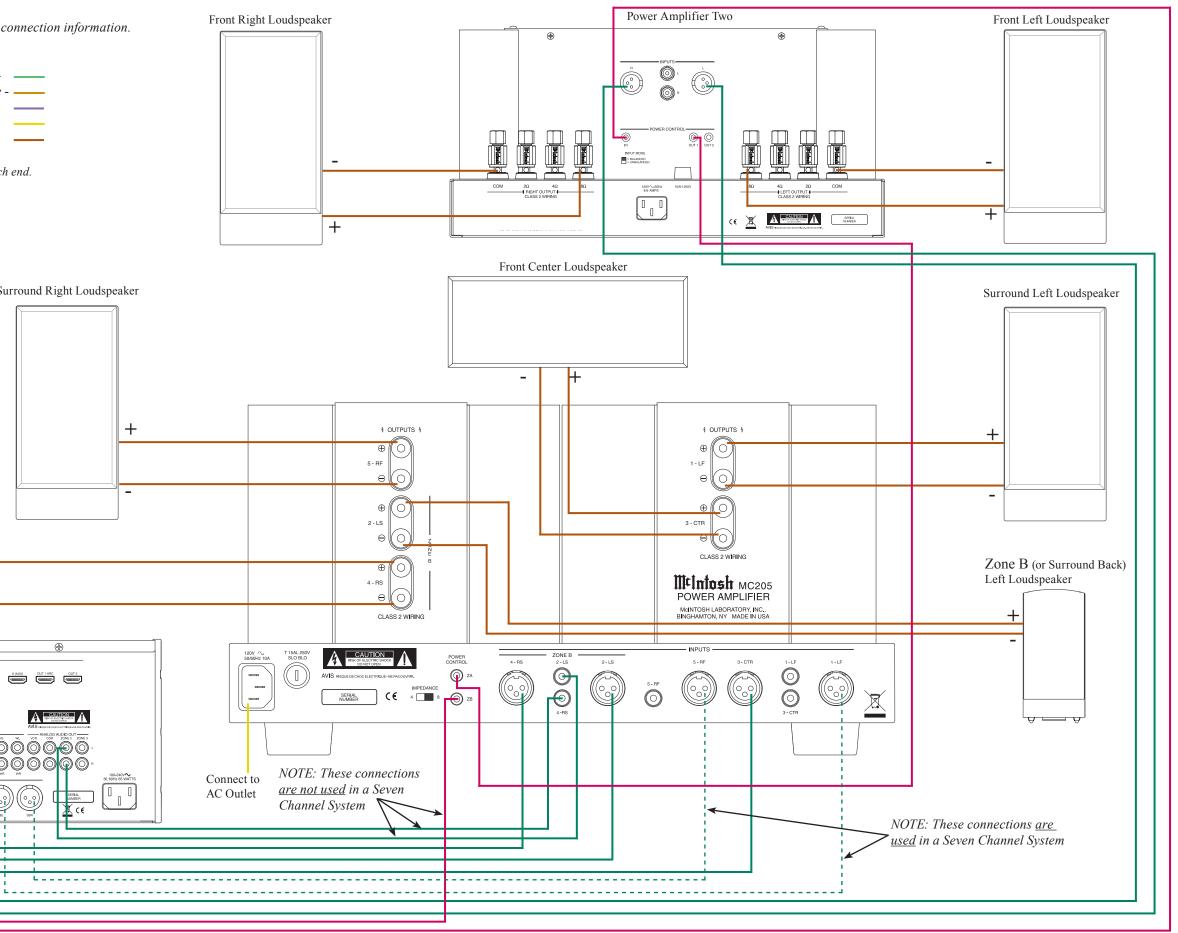

- Audio Signal Cable -AC Power Cords -Loudspeaker Cable -
- Video Signal Cable -
- RF Signal Cable -

Zone B (or Surround Back)

 $\Box = \Box$ 

 $(\circ \circ)$ 

TRIGGER

Ó Ó

iPodiUS8 5V/0.2A

S232C

Right Loudspeaker

\* 2 conductor shielded with 1/8 inch stereo mini phone plug on each end.

Surround Right Loudspeaker

Ð

McIntosh Laboratory, Inc. 2 Chambers Street Binghamton, New York 13903-2699 Phone: 607-723-3512 www.mcintoshlabs.com