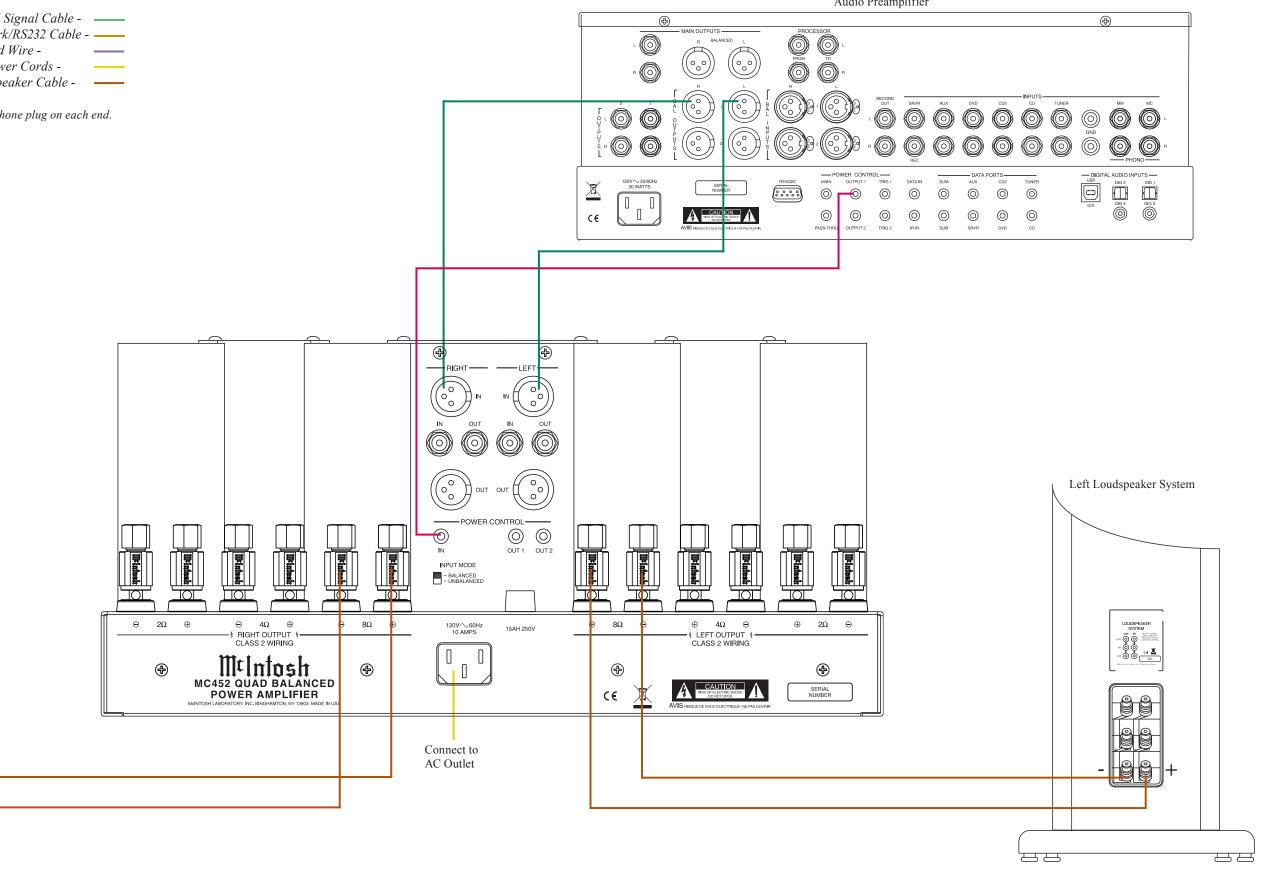

Note: Refer to the MC452 Owner's Manual page 8 for additional connection information.

Right Loudspeaker System

LOUDSPEAKER SYSTEM CONSTRUCTION CONSTRUCTI

Ë

P

머머

'HH

| Data Cable*-           | <br>Digital Signal Cable |
|------------------------|--------------------------|
| Sensor/Keypad Cable -  | <br>Network/RS232 Cable  |
| Power Control Cable* - | <br>Ground Wire -        |
| Audio Signal Cable -   | <br>AC Power Cords -     |
| Video Signal Cable -   | <br>Loudspeaker Cable    |
| RF Signal Cable -      |                          |

\* 2 conductor shielded with 1/8 inch stereo mini phone plug on each end.