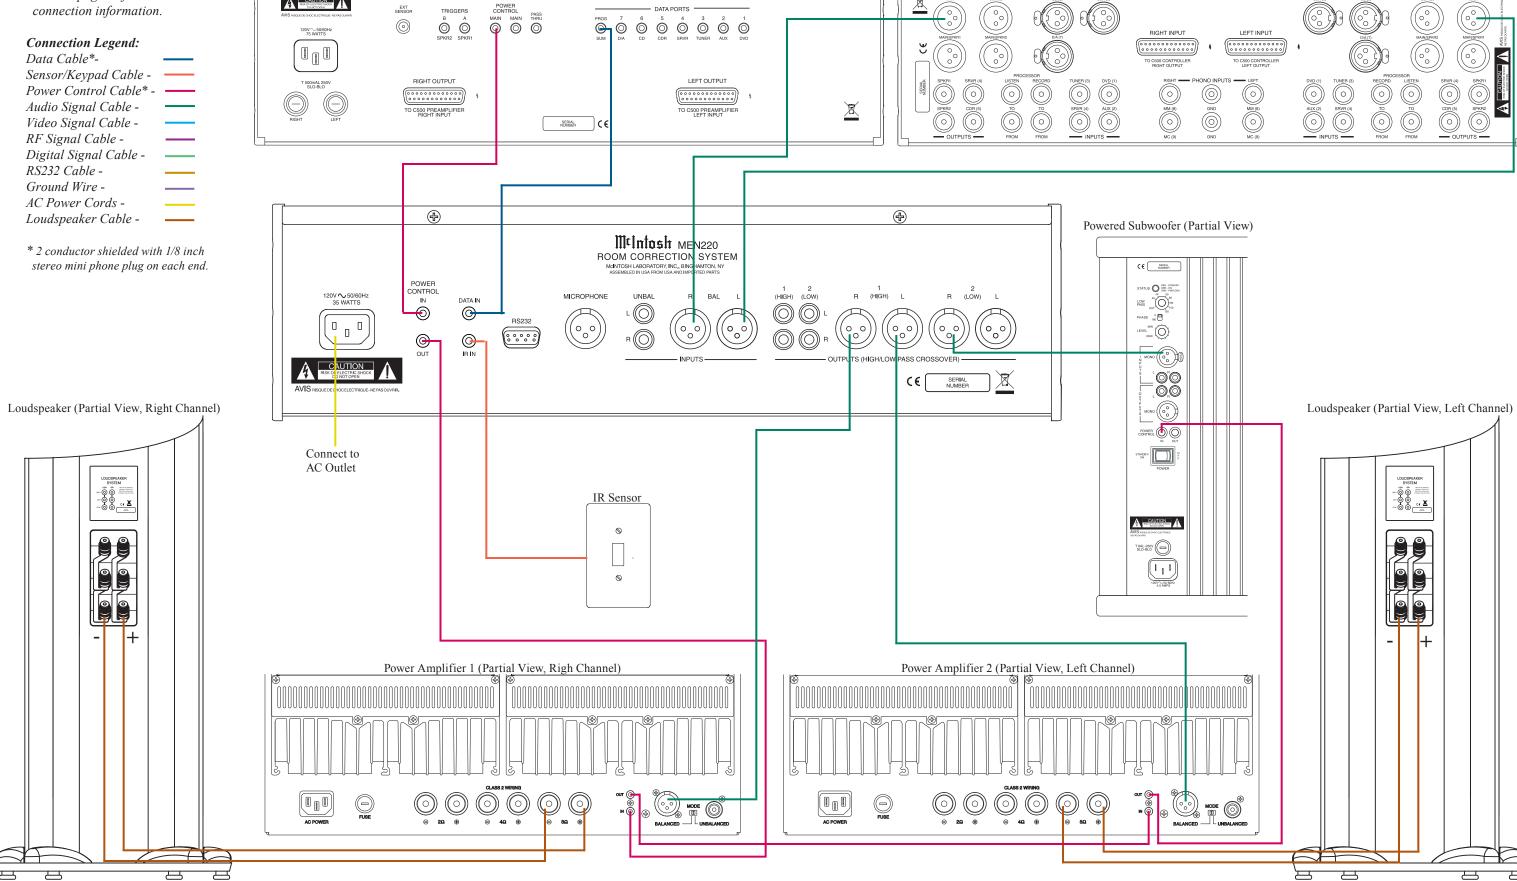

Controller (Preamplifier) Preamplifier Note: Refer to the MEN220 Owner's Manual page 11 for additional POWER CONTROL PASS MAIN MAIN THRU connection information. B A

SPKR2 SPKP4 0  $\Theta$ RIGHT INPUT LEFT INPUT Connection Legend: Data Cable\*-Sensor/Keypad Cable -LEFT OUTPUT RIGHT OUTPUT T 500mAL 250V SLO-BLO Power Control Cable\* -Audio Signal Cable -C500 PREAMPLIFIER C500 PREAMPLIFIER Video Signal Cable -SERIAL NUMBER RF Signal Cable -Digital Signal Cable -RS232 Cable -IR Sensor Ground Wire -AC Power Cords -4 4 Loudspeaker Cable -MtIntosh MEN220 \* 2 conductor shielded with 1/8 inch 0 ROOM CORRECTION SYSTEM stereo mini phone plug on each end. POWER CONTROL BAL LINBAL IN O **O**  $(\circ,\circ)$ Connect to **— (** AC Outlet Loudspeaker (Partial View, Right Channel) Loudspeaker (Partial View, Left Channel) Refer to pages Refer to pages 11, 19 and 20 Power Amplifier 3 (Partial View, Both Channels, High Frequencies) 11, 19 and 20 in the MEN220 in the MEN220 Owner's Manual Owner's Manual for additional for additional information information © R/MONO Power Amplifier 1 (Partial View, Righ Channel, Low Frequencies) Power Amplifier 2 (Partial View, Left Channel, Low Frequencies) CLASS 2 WIRING

© 40 ⊕ MODE O

Controller (Preamplifier)

Note: Refer to the MEN220 Owner's Manual page 12 for additional connection information.

Preamplifier